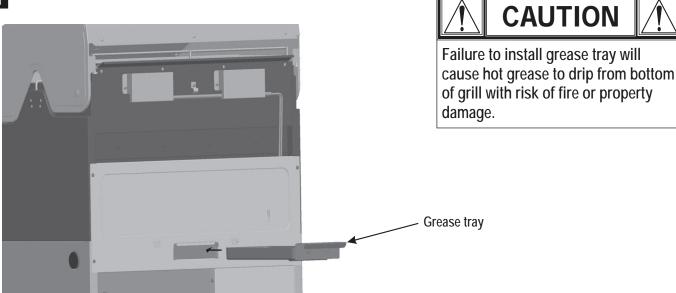

#### Safety Tips

- Before opening LP cylinder valve, check the coupling nut for tightness.
- When grill is not in use, turn off all control knobs and LP cylinder valve.
- ▲ Never move grill while in operation or still hot.
- ▲ Use long-handled barbecue utensils and oven mitts to avoid burns and splatters.
- Maximum load for sideburner and side shelf is 10 lbs.
- ▲ The grease tray must be inserted into grill and emptied after each use. Do not remove grease tray until grill has completely cooled.
- ▲ Clean grill often, preferably after each cookout. If a bristle brush is used to clean any of the grill cooking surfaces, ensure no loose bristles remain on cooking surfaces prior to grilling. It is not recommended to clean cooking surfaces while grill is hot.
- ▲ If you notice grease or other hot material dripping from grill onto valve, hose or regulator, turn off gas supply at once. Determine the cause, correct it, then clean and inspect valve, hose and regulator before continuing. Perform a leak test.
- ▲ Keep ventilation openings in cylinder enclosure (grill cart) free and clear of debris.
- Do not store objects or materials inside the grill cart enclosure that would block the flow of combustion air to the underside of either the control panel or the firebox bowl.
- ▲ The regulator may make a humming or whistling noise during operation. This will not affect safety or use of grill.
- ▲ If you have a grill problem see the "Troubleshooting Section".
- ▲ If the regulator frosts, turn off grill and LP cylinder valve immediately. This indicates a problem with the cylinder and it should not be used on any product. Return to supplier!